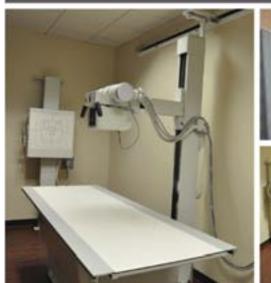

## RECENTLY COMPLETED...

Barrington Orthopedic Specialists

Renovation & Addition 14.626 SF

LOCATION: Elk Grove Village, Illinois ARCHITECT: areté-Knight